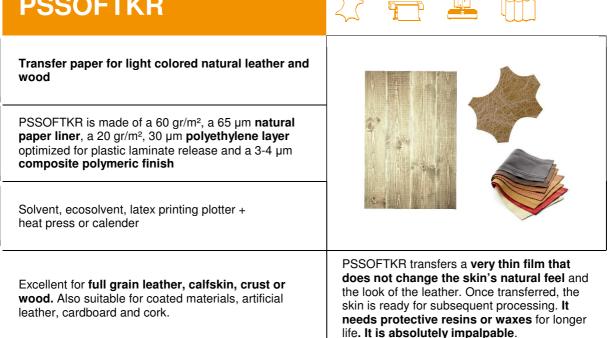

## **PSSOFTKR**

GAL





For difficult surfaces, it is possible to use a suitable Store in a cool dry place. primer (FO PRIMER). Not machine washable. Acquires Do not expose to direct sunlight. excellent resistance to dry cleaning and abrasion with an appropriate tannery finishing. For more information If properly stored the product will maintain its features for please contact your dealer. at least 2 years.

The instructions on this sheet are merely indicative and contain details concerning tests carried out in our laboratories with our equipment. Do your own testing. The manufacturer will replace defective material but is not responsible for any damage resulting from incorrect use. Available sizes: 1270mm x 150mt - 1270mm x 79mt - 625mm x 5mt

SHOCKLINE about your transfer paper T. +39 (0)875 751194 - F. +39