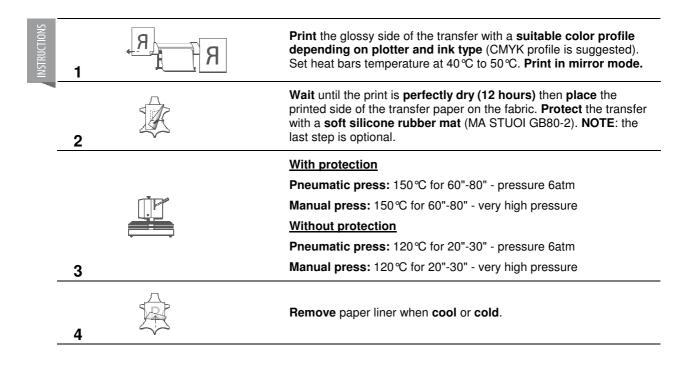

## **PSSOFTKR**

GAL





For difficult surfaces, it is possible to use a suitable Store in a cool dry place. primer (FO PRIMER). Not machine washable. Acquires Do not expose to direct sunlight. excellent resistance to dry cleaning and abrasion with an appropriate tannery finishing. For more information If properly stored the product will maintain its features for please contact your dealer. at least 2 years.

The instructions on this sheet are merely indicative and contain details concerning tests carried out in our laboratories with our equipment. Do your own testing. The manufacturer will replace defective material but is not responsible for any damage resulting from incorrect use. Available sizes: 1270mm x 150mt - 1270mm x 79mt - 625mm x 5mt

SHOCKLINE about your transfer paper T. +39 (0)875 751194 - F. +39 (