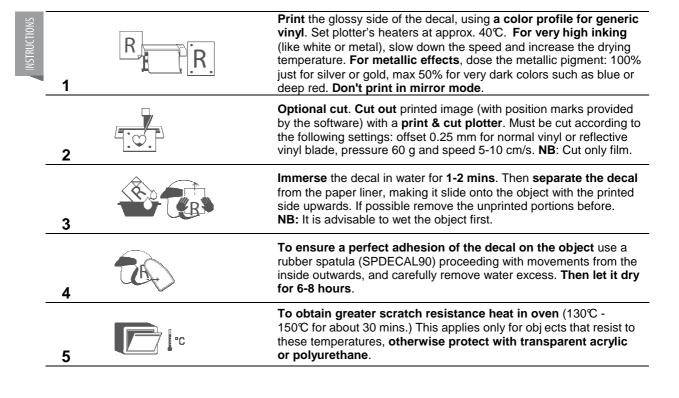

PS DECAL is a thin **transparent very flexible** water slide decal which is ideal for **curved surfaces**. Oven heating gives greater scratch resistance.**Cut & weed**.

ATURES

WARNINGS

 Objects normally used for food must be decorated only for ornamental use. For further information contact your dealer.
 Store in a cool dry place.