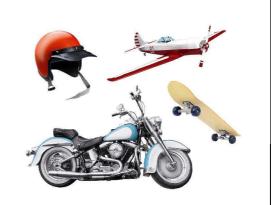

Solvent, ecosolvent and latex plotter + (optional) cutting plotter + bowl of water and rubber spatula

Various light colored objects. Excellent for non absorbent surfaces like plastic, metal and wood. Ideal for helmets, motorcycle tanks, car trunks, skateboards and surfboards.